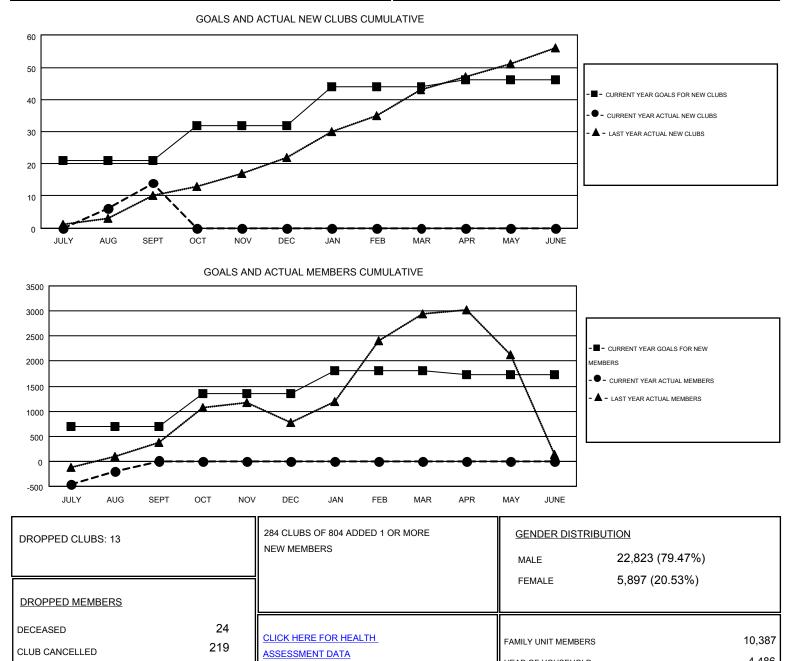

## **ER GURUNATHAN** GMT

| GMT    | CA  | 6 |
|--------|-----|---|
| Givi i | CA. | υ |

| Clubs                 |                  |           |                  | Members               |               |                    |                                        |                    |                  |
|-----------------------|------------------|-----------|------------------|-----------------------|---------------|--------------------|----------------------------------------|--------------------|------------------|
| RESULTS FOR 2014-2015 |                  |           |                  | RESULTS FOR 2014-2015 |               |                    |                                        |                    |                  |
| QUARTER               | NEW CLUB<br>GOAL | NEW CLUBS | DROPPED<br>CLUBS | NET<br>GAIN/LOSS      | QUARTER       | NEW MEMBER<br>GOAL | CHARTER AND<br>NEW<br>MEMBERS<br>ADDED | DROPPED<br>MEMBERS | NET<br>GAIN/LOSS |
| JULY/AUG/SEPT         | 21               | 14        | 13               | 1                     | JULY/AUG/SEPT | 689                | 1,624                                  | 1,617              | 7                |
| OCT/NOV/DEC           | 11               | 0         | 0                | 0                     | OCT/NOV/DEC   | 662                | 0                                      | 0                  | 0                |
| JAN/FEB/MAR           | 12               | 0         | 0                | 0                     | JAN/FEB/MAR   | 459                | 0                                      | 0                  | 0                |
| APR/MAY/JUNE          | 2                | 0         | 0                | 0                     | APR/MAY/JUNE  | -75                | 0                                      | 0                  | 0                |

1,374

1,617

OTHER

TOTAL

MBR0181

HEAD OF HOUSEHOLD

NON-HEAD OF HOUSEHOLD

4,486